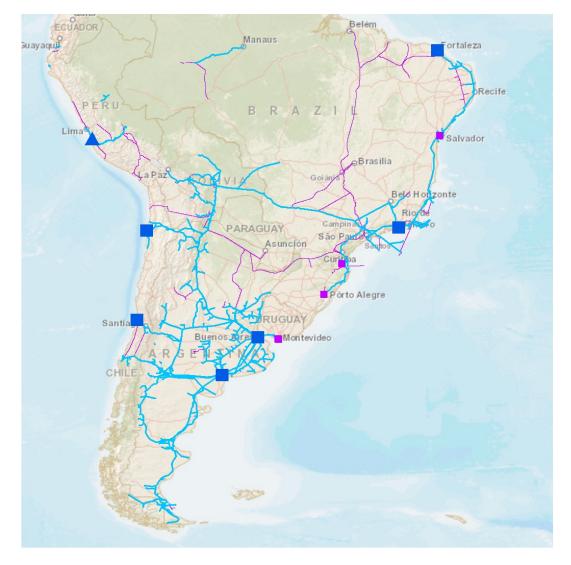

#### **PIPELINES & LNG INFRAS**

**TOTAL 2012** 

Existing

Planned

#### **Regas Terminals**

Existing

Planned **Operating Pipelines** 

**Planned Pipelines** 