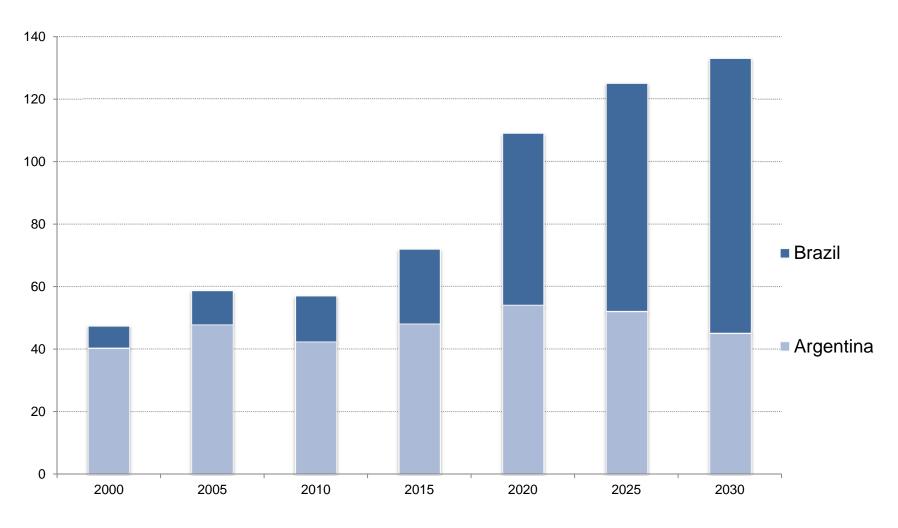

#### **BRAZILIAN GAS SUPPLY AND DEMAND**

BRAZILIAN DEPARTMENT OF ENERGY (Bcm)

Sources: Historical data: Balance energetico 2011 (MME)

Forecast: Matriz energetica 2030 (MME)